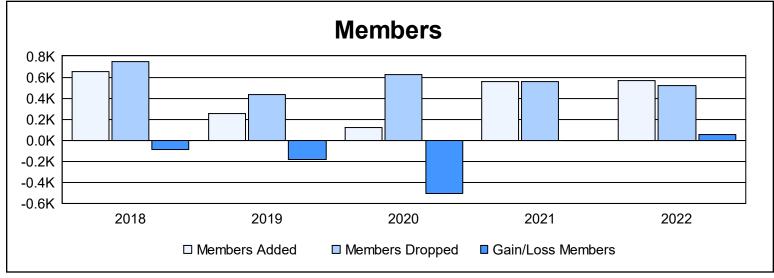

District 391 As of June 2022 Cumulative

| Year      | New<br>Clubs | Dropped<br>Clubs | Gain/<br>Loss<br>Clubs | New<br>Members | Charter<br>Members | Reinstate<br>Members | Transfer<br>Members | Total<br>Member<br>Added | Total<br>Members<br>Dropped | Gain/<br>Loss<br>Members |
|-----------|--------------|------------------|------------------------|----------------|--------------------|----------------------|---------------------|--------------------------|-----------------------------|--------------------------|
| 2017-2018 | 2            | 4                | -2                     | 429            | 209                | 7                    | 8                   | 653                      | 745                         | -92                      |
| 2018-2019 | 2            | 7                | -5                     | 73             | 129                | 44                   | 5                   | 251                      | 431                         | -180                     |
| 2019-2020 | 0            | 0                | 0                      | 31             | 46                 | 25                   | 14                  | 116                      | 620                         | -504                     |
| 2020-2021 | 0            | 1                | -1                     | 230            | 192                | 123                  | 12                  | 557                      | 562                         | -5                       |
| 2021-2022 | 0            | 3                | -3                     | 163            | 179                | 204                  | 25                  | 571                      | 515                         | 56                       |
| Average   | 1            | 3                | -2                     | 185            | 151                | 81                   | 13                  | 430                      | 575                         | -145                     |